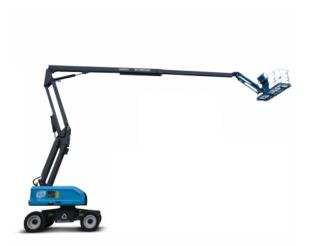

#### **ELECTRIC ARTICULATING BOOM LIFT**

# **AB22EJ PLUS(AB710EJ PLUS)**

CompliantwithCE/AS standards